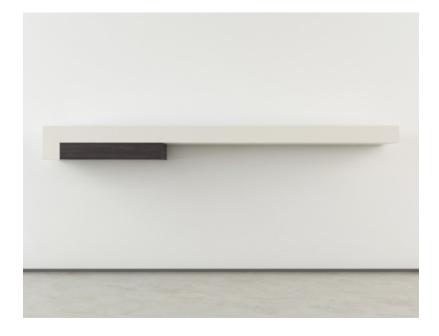

## **Um Shelf**

Dim: 84"W x 14"D x 6"H Frame: Corian Drawer: Wood Finish: Standard

This modern cantilevered shelf is a sleek, minimalist piece that combines innovative design with practicality. Crafted from durable Corian, the shelf offers a smooth, seamless surface that is both visually striking and exceptionally resilient. Corian's non-porous nature ensures resistance to scratches, stains, and everyday wear, making it ideal for contemporary spaces. Integrated into the design is a single wood drawer, which provides concealed storage to keep items out of sight.